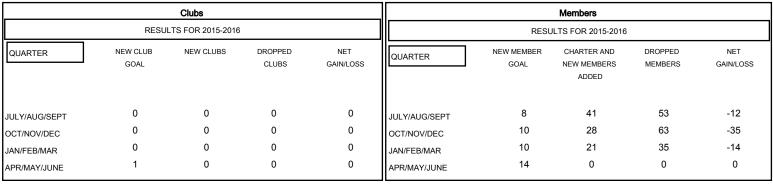

## GOALS AND ACTUAL NEW CLUBS CUMULATIVE

| DROPPED CLUBS: 0        |         | 20 CLUBS OF 38 ADDED 1 OR MORE<br>NEW MEMBERS | GENDER DISTRIBUTION  MALE 1,024 (70.77%)  FEMALE 423 (29.23%) |               |     |
|-------------------------|---------|-----------------------------------------------|---------------------------------------------------------------|---------------|-----|
| DROPPED MEMBERS         |         |                                               | LIVIALL                                                       | 120 (20:2070) |     |
| DECEASED CLUB CANCELLED | 22<br>0 | CLICK HERE FOR HEALTH                         | FAMILY UNIT MEMBERS 2                                         |               | 283 |
| OTHER OTHER             | 129     | ASSESSMENT DATA                               | HEAD OF HOUSEHOLD                                             |               | 140 |
| TOTAL                   | 151     |                                               | NON-HEAD OF HOUSEHOL                                          | D             | 143 |