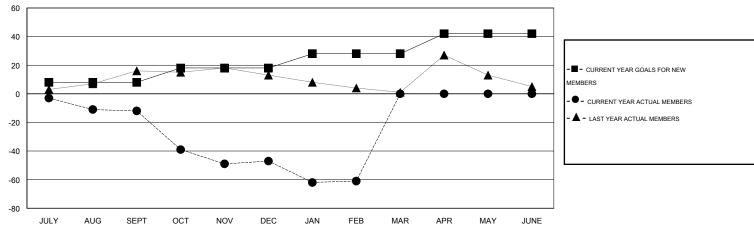

## GOALS AND ACTUAL NEW CLUBS CUMULATIVE

| DROPPED CLUBS: 0        |         | 20 CLUBS OF 38 ADDED 1 OR MORE<br>NEW MEMBERS | GENDER DISTRIBUTION  MALE 1,024 (70.77%)  FEMALE 423 (29.23%) |               |     |
|-------------------------|---------|-----------------------------------------------|---------------------------------------------------------------|---------------|-----|
| DROPPED MEMBERS         |         |                                               | LIVIALL                                                       | 120 (20:2070) |     |
| DECEASED CLUB CANCELLED | 22<br>0 | CLICK HERE FOR HEALTH                         | FAMILY UNIT MEMBERS 2                                         |               | 283 |
| OTHER OTHER             | 129     | ASSESSMENT DATA                               | HEAD OF HOUSEHOLD                                             |               | 140 |
| TOTAL                   | 151     |                                               | NON-HEAD OF HOUSEHOL                                          | D             | 143 |